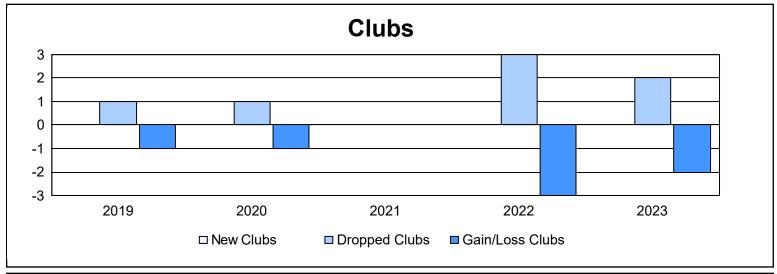

District 334 C

As of June 2023 Cumulative

| Year      | New<br>Clubs | Dropped<br>Clubs | Gain/<br>Loss<br>Clubs | New<br>Members | Charter<br>Members | Reinstate<br>Members | Transfer<br>Members | Total<br>Member<br>Added | Total<br>Members<br>Dropped | Gain/<br>Loss<br>Members |
|-----------|--------------|------------------|------------------------|----------------|--------------------|----------------------|---------------------|--------------------------|-----------------------------|--------------------------|
| 2018-2019 | 0            | 1                | -1                     | 243            | 0                  | 1                    | 11                  | 255                      | 296                         | -41                      |
| 2019-2020 | 0            | 1                | -1                     | 215            | 0                  | 2                    | 4                   | 221                      | 291                         | -70                      |
| 2020-2021 | 0            | 0                | 0                      | 162            | 0                  | 4                    | 5                   | 171                      | 258                         | -87                      |
| 2021-2022 | 0            | 3                | -3                     | 176            | 0                  | 4                    | 3                   | 183                      | 319                         | -136                     |
| 2022-2023 | 0            | 2                | -2                     | 190            | 0                  | 2                    | 1                   | 193                      | 290                         | -97                      |
| Average   | 0            | 1                | -1                     | 197            | 0                  | 3                    | 5                   | 205                      | 291                         | -86                      |