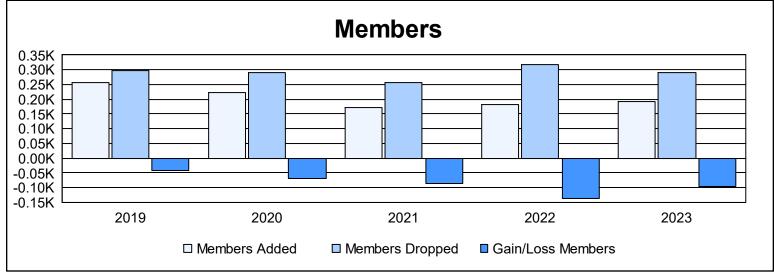

District 334 C

As of June 2023 Cumulative

| Year      | New<br>Clubs | Dropped<br>Clubs | Gain/<br>Loss<br>Clubs | New<br>Members | Charter<br>Members | Reinstate<br>Members | Transfer<br>Members | Total<br>Member<br>Added | Total<br>Members<br>Dropped | Gain/<br>Loss<br>Members |
|-----------|--------------|------------------|------------------------|----------------|--------------------|----------------------|---------------------|--------------------------|-----------------------------|--------------------------|
| 2018-2019 | 0            | 1                | -1                     | 243            | 0                  | 1                    | 11                  | 255                      | 296                         | -41                      |
| 2019-2020 | 0            | 1                | -1                     | 215            | 0                  | 2                    | 4                   | 221                      | 291                         | -70                      |
| 2020-2021 | 0            | 0                | 0                      | 162            | 0                  | 4                    | 5                   | 171                      | 258                         | -87                      |
| 2021-2022 | 0            | 3                | -3                     | 176            | 0                  | 4                    | 3                   | 183                      | 319                         | -136                     |
| 2022-2023 | 0            | 2                | -2                     | 190            | 0                  | 2                    | 1                   | 193                      | 290                         | -97                      |
| Average   | 0            | 1                | -1                     | 197            | 0                  | 3                    | 5                   | 205                      | 291                         | -86                      |